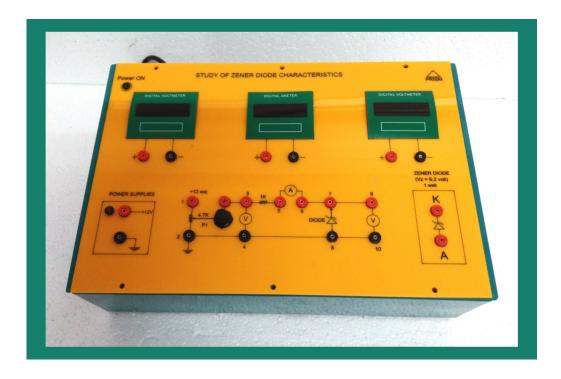

## STUDY OF ZENER DIDDE CHARACTERISTICS

Application areas : Schools & Science college (Physics, Electronics & Computer), Polytechnic & Engineering aboratories, Research purpose, Universities.

## **Technical specifications:**

- 1. 230 V AC, 50Hz operated table top model.
- 2. Experimental circuits are engraved on quality polycarbonate acrylic sheet to understand the circuits clearly.
- 3. All major 3mm banana test points are located on the kit wherever necessary.
- 4. Digital VOLTMETER (2nos) & AMMETER (I no)
- 5. Inbuilt ± dual power supplies power supply.
- 6. Can study the Zener diode characteristics
- 7. Kit is fitted in MS box with water-green powder coating finish.
- 8. Above trainer kits are manufactured using quality components.
- 9. Size: 330 x 220 x 90 mm (L X B X H), 0.8 thickness.
- 10. Supplied with experimental details manual & connecting molded pins patch cords.

## Experiments can be done using kit as,

1. To study the ZENER DIODE characteristics.